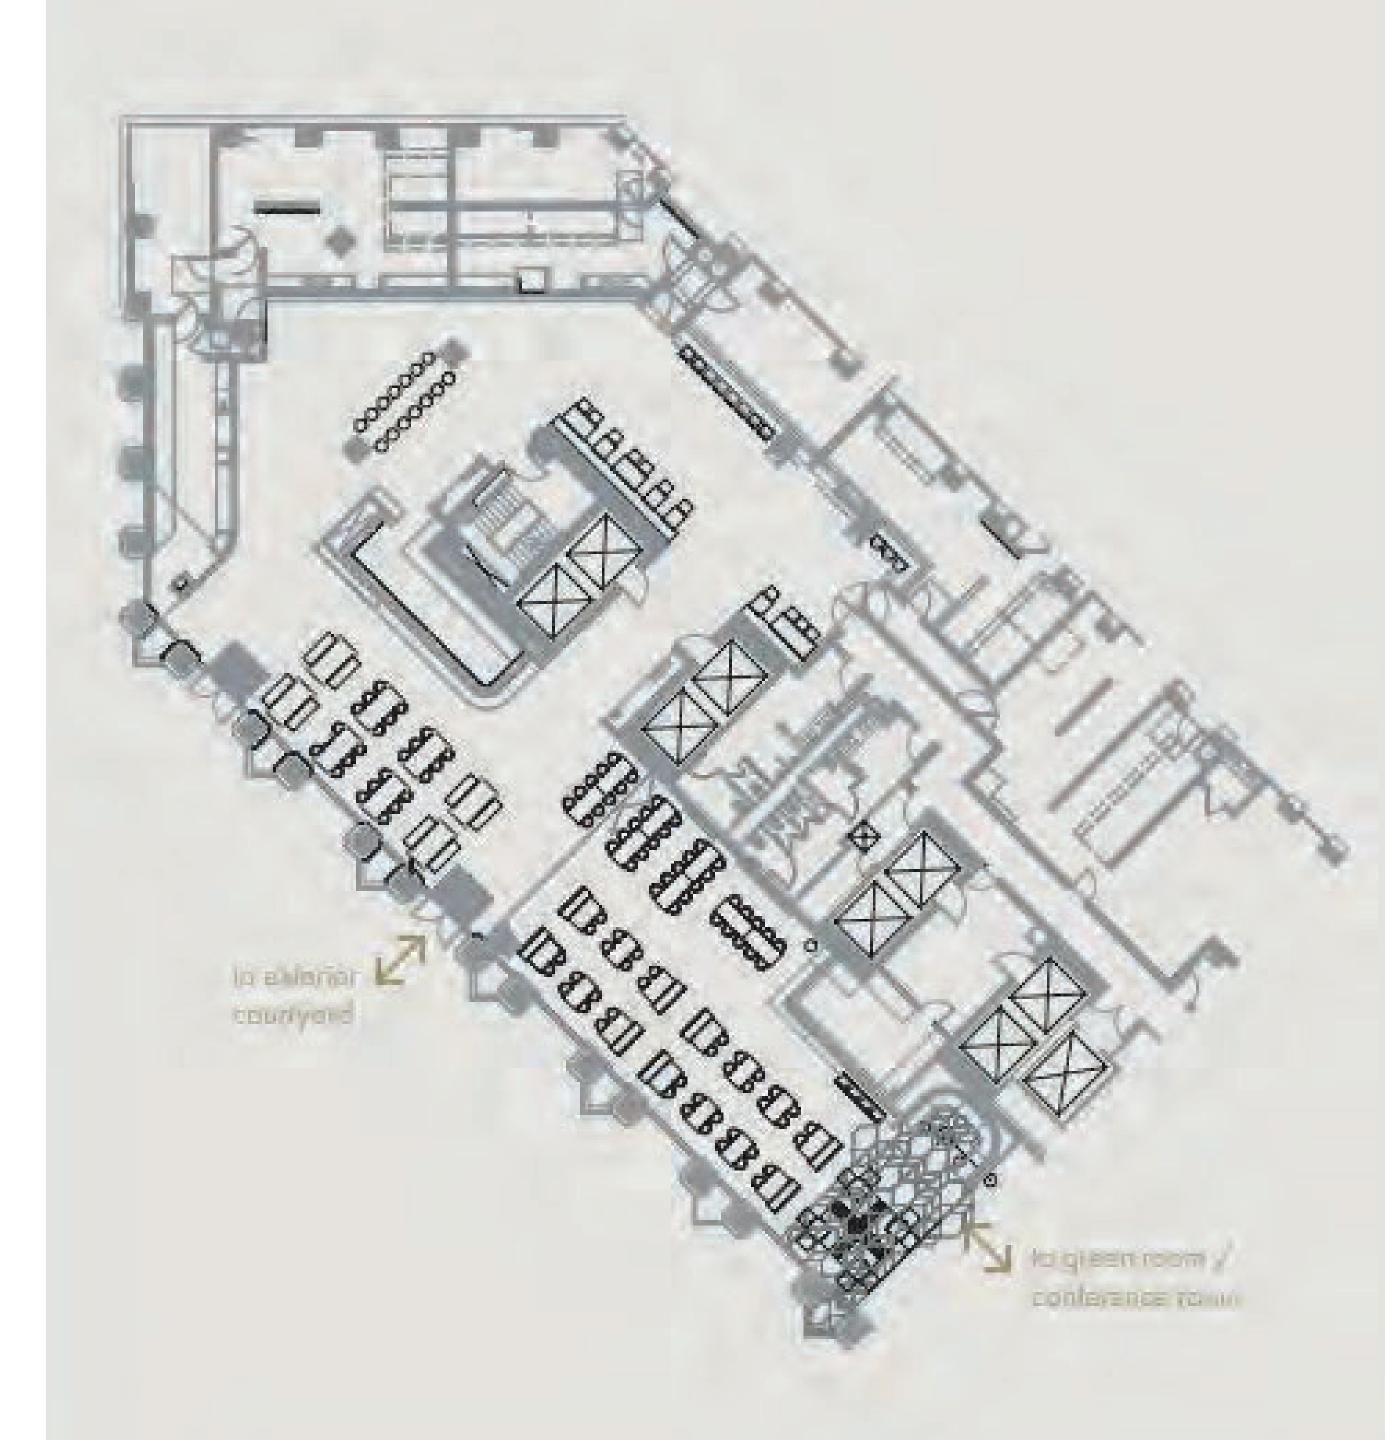

to find a community they can call their own.

Located on the near steps of Downtown Austin, Fareground is a unique food hall that shows off the true heart of the Austin culinary experience. The chic space features an open concept with wooden armature paired with a spacious lawn to hold social, corporate, and community gatherings.



### **WHY FAREGROUND?**

### 6 / 120

6 eateries and over 120 freshly made dishes from the Americas, Europe, Asia, and the Middle East

### 2

2 bars; one with an all-day coffee offering and another with happy hours under Austin's iconic oak trees

### **CURATED**

Specialty retail from local Austin artisans and craftspeople



Event and catering services for 10 - 500 guests or more

### 25,000

25,000+ square feet of space

### FAREGROUND INTERIOR SCHEMATIC



## **BECOME A VENDOR**

#### YOU PROVIDE

Insurance Staffing Produce POS (Toast or other PCI compliant product) Activated cart during our opening hours 11am-9pm daily

#### WE PROVIDE

Security Overnight cleaning Storage Marketing

#### DURATION

Negotiable, starting at 12 month



## BECOME A VENDOR OUR RETAIL CARTS

Showcase your brand with our bespoke retail carts, each designed for versatility and positioned in high traffic foodhall areas within Fareground. Our retail carts enjoy all of the same vendors benefits afforded to Fareground tenants, including but not limited to: dedicated marketing/pr teams, multi-channel communication and sales channels including Fareground's website and Instagram, storage and more.

#### DIMENSIONS

Height Width Shelving Locked Storage H90" L72" x W37.5"