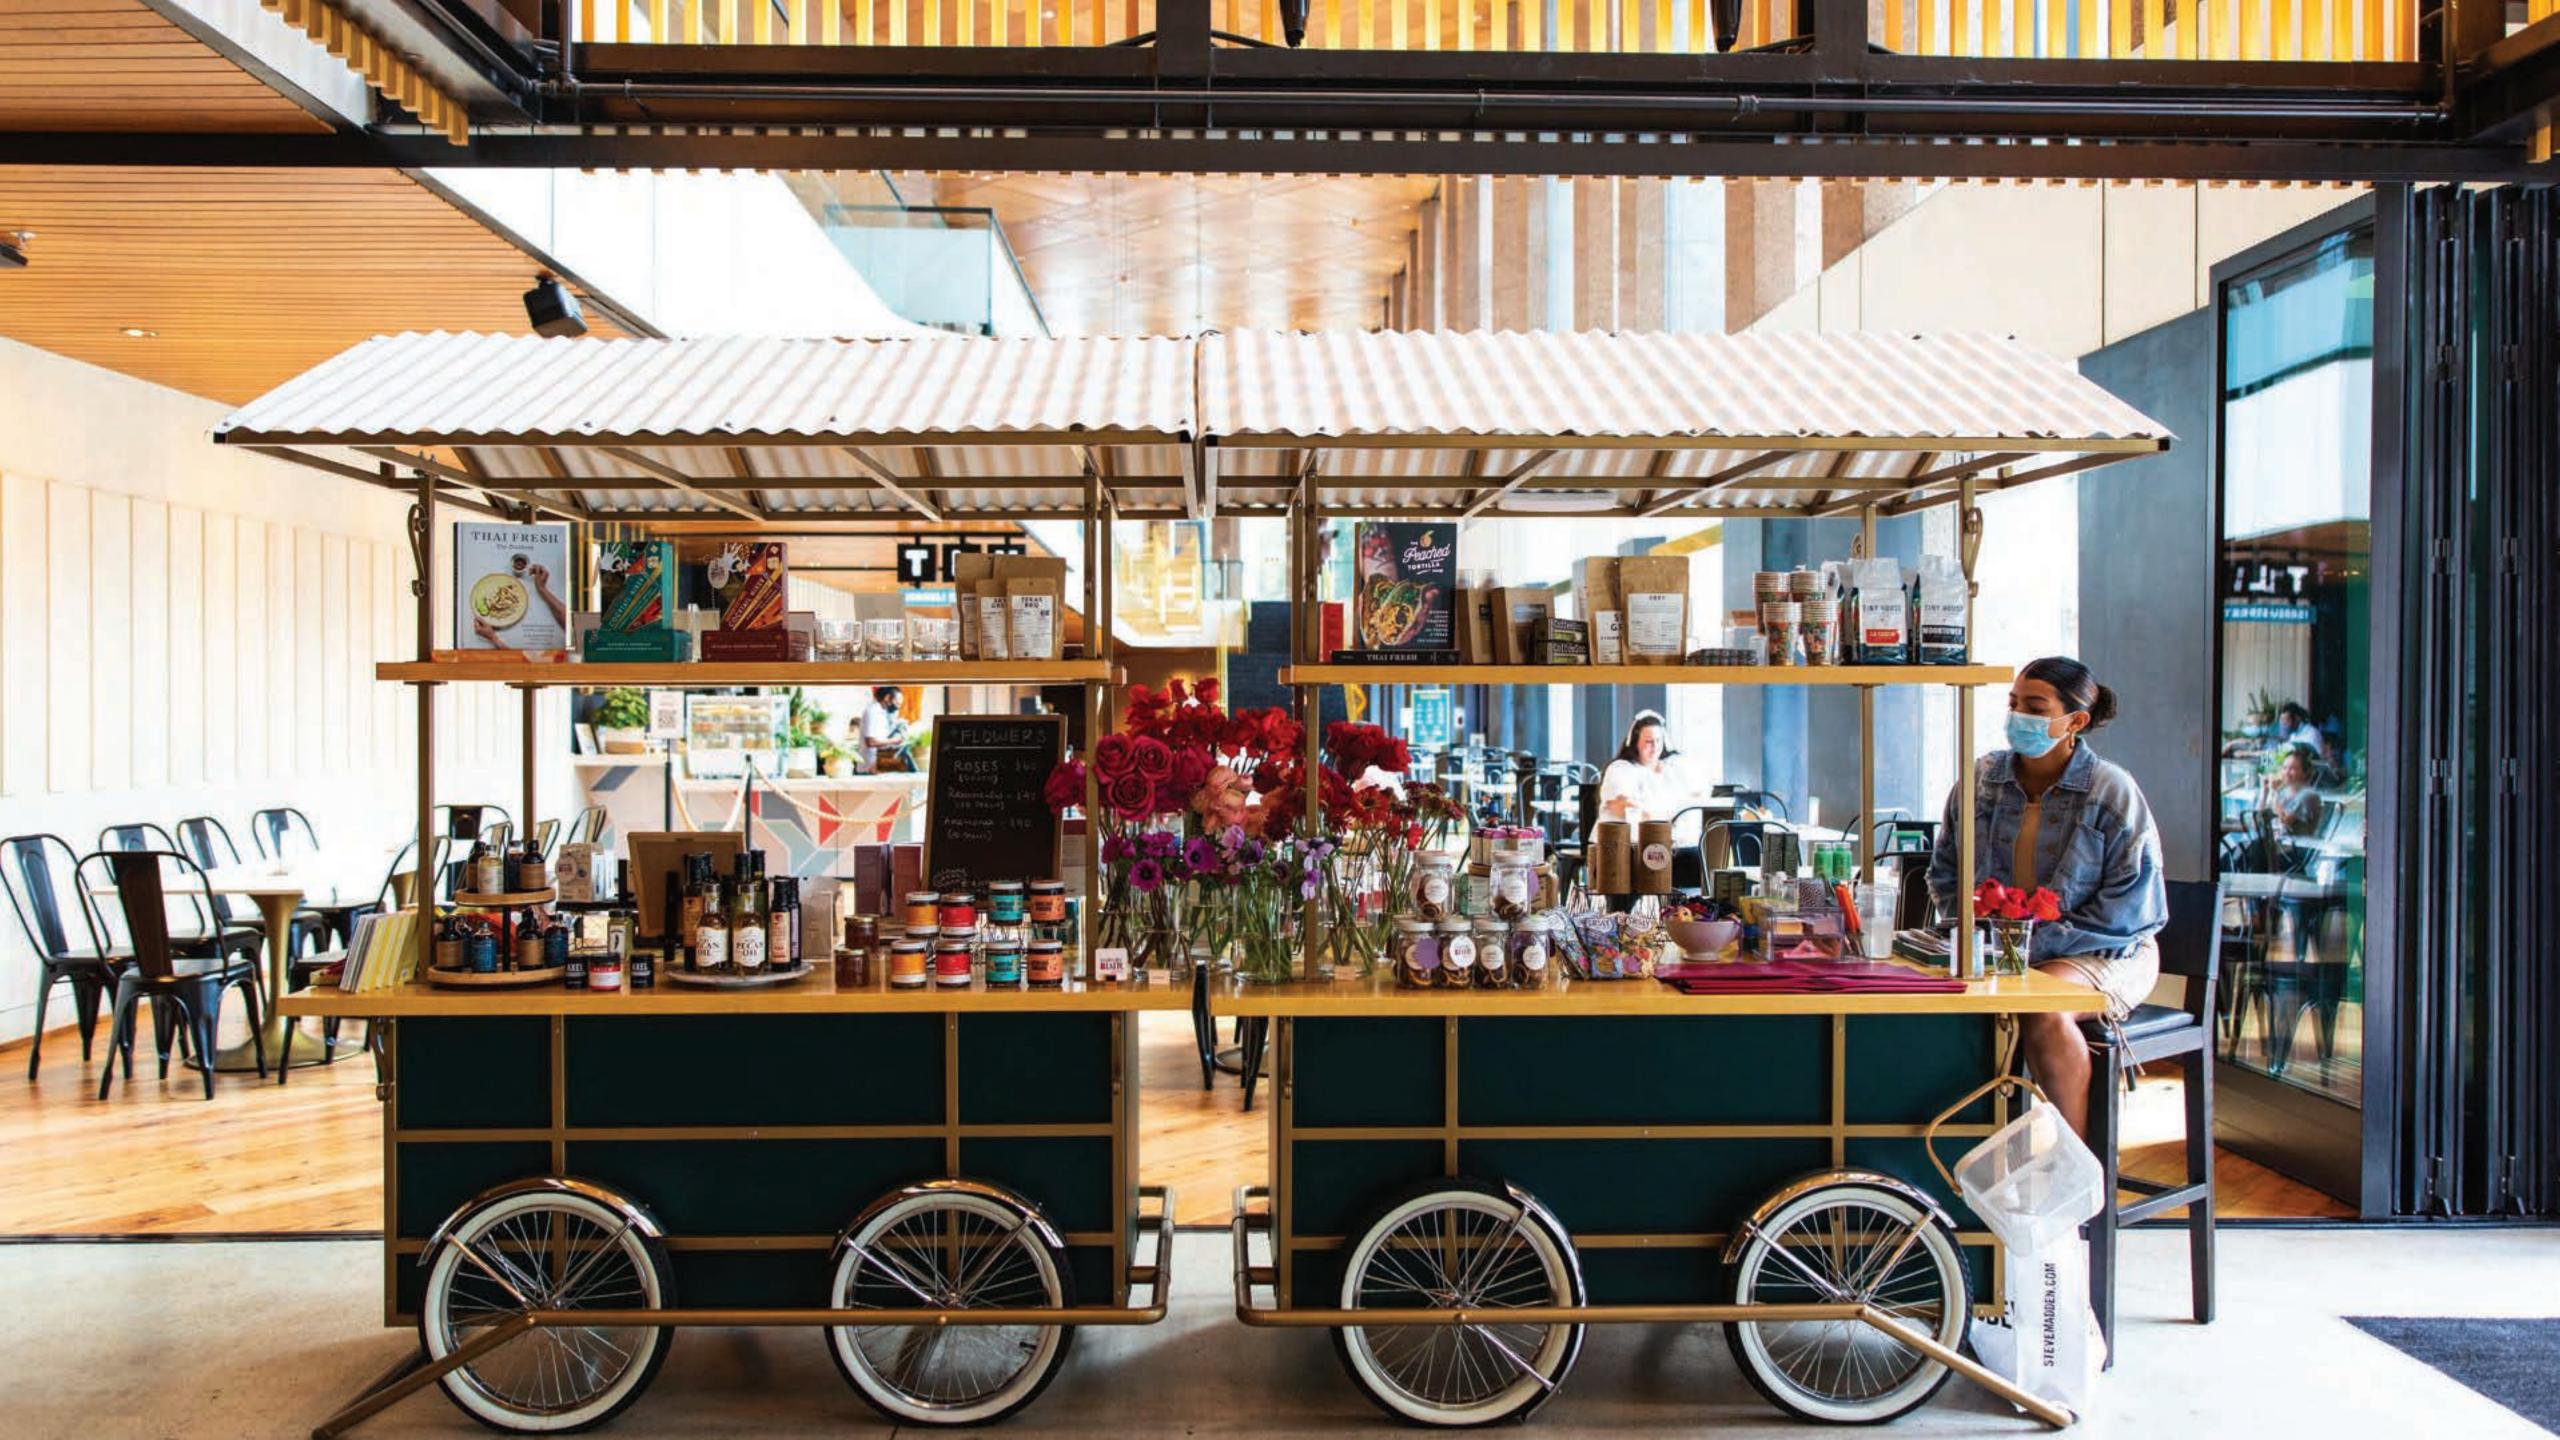

## BECOME A VENDOR OUR RETAIL CARTS

Showcase your brand with our bespoke retail carts, each designed for versatility and positioned in high traffic foodhall areas within Fareground. Our retail carts enjoy all of the same vendors benefits afforded to Fareground tenants, including but not limited to: dedicated marketing/pr teams, multi-channel communication and sales channels including Fareground's website and Instagram, storage and more.

#### DIMENSIONS

Height Width Shelving Locked Storage H90" L72" x W37.5" L58" x W7" L58" x W37.5" x H24"

#### YOU PROVIDE

Insurance, Staffing, Produce, POS (Toast or other PCI compliant produce) Activated cart during our opening hours 11am-9pm daily

#### WE PROVIDE

Security, Overnight cleaning, Storage, Marketing

#### DURATION

6 Month Lease 1 Month Popup