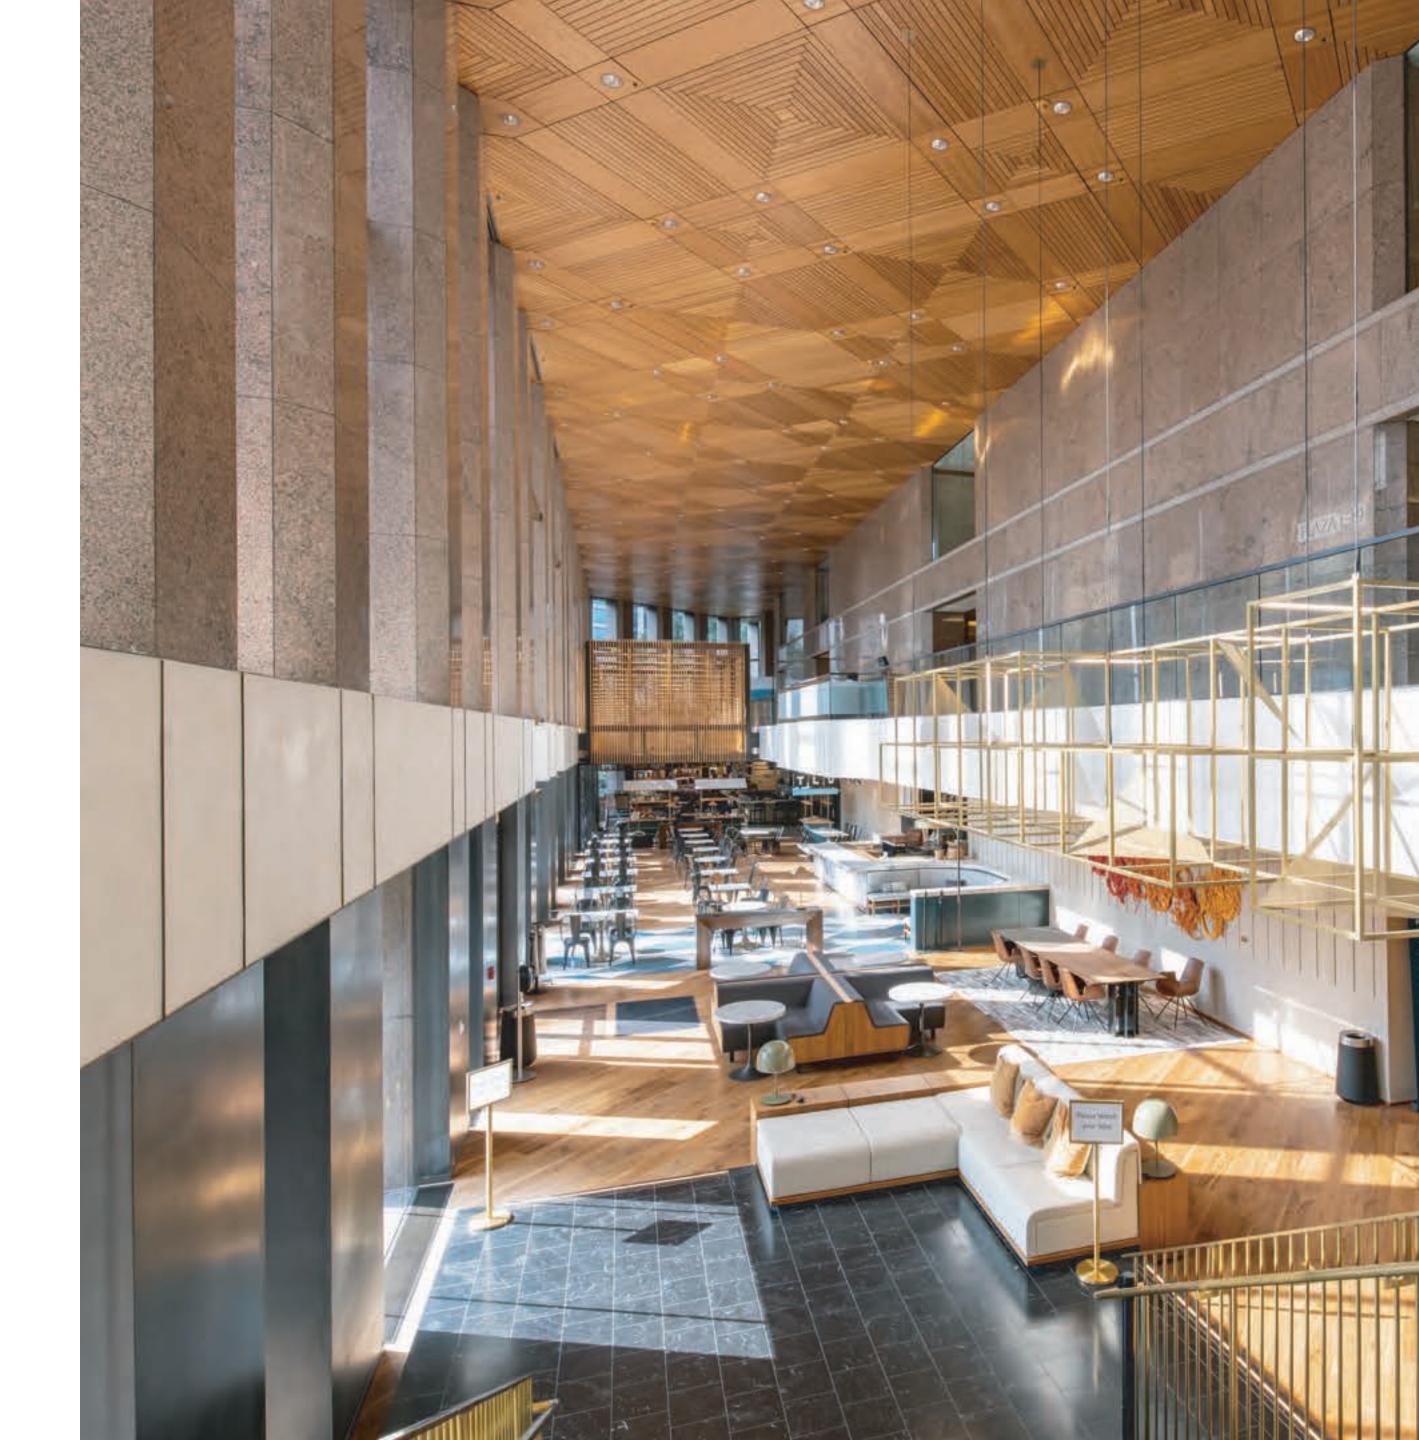

Located on the near steps of Downtown Austin, Fareground is a unique food hall that shows off the true heart of the Austin culinary experience. The chic space features an open concept with wooden armature paired with a spacious lawn to hold social, corporate, and community gatherings.