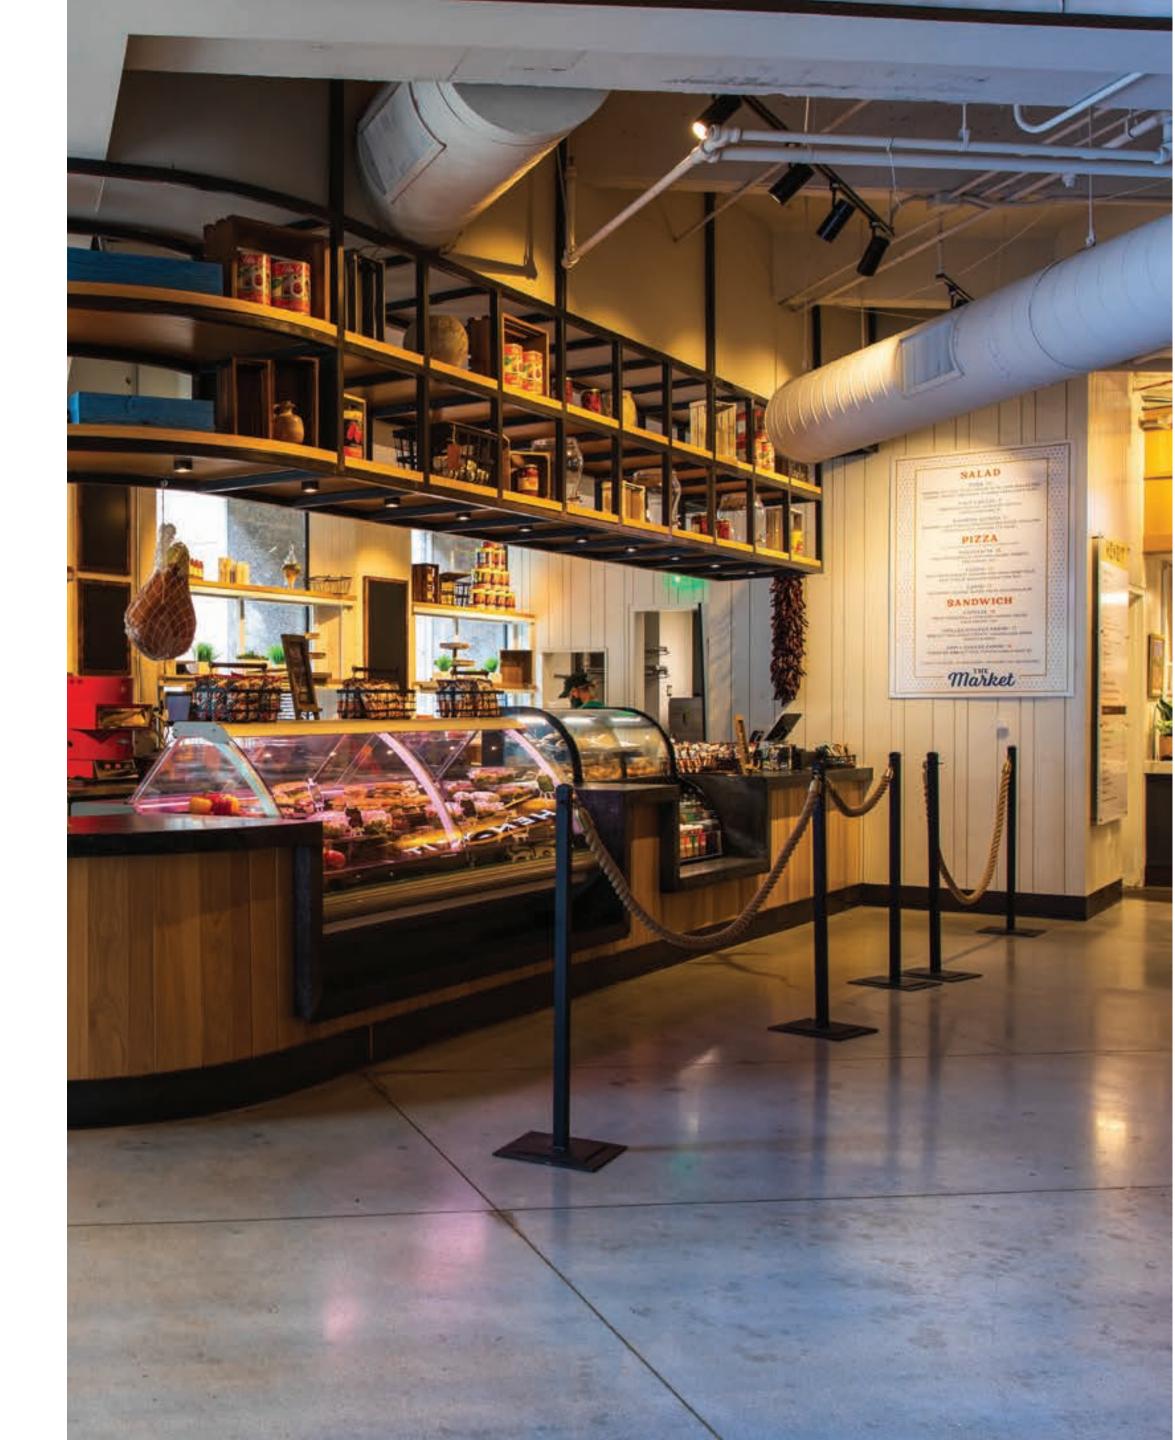

### WHAT IS FAREGROUND?

Fareground at One Eleven Congress is Austin's first food hall. It is an incubator defined by people, passion, and possibility – a space where restauranteurs come to grow and scale their business. A gathering space of food and culture. A place where neighbors, locals, artists, and tourists alike come to find a community they can call their own.

Located on the near steps of Downtown Austin, Fareground is a unique food hall that shows off the true heart of the Austin culinary experience. The chic space features an open concept with wooden armature paired with a spacious lawn to hold social, corporate, and community gatherings.

### 6 / 120

6 eateries and over 120 freshly made dishes from the Americas, Europe, Asia, and the Middle East

### 2

2 bars; one with an all-day coffee offering and another with happy hours under Austin's iconic oak trees

### **CURATED**

Specialty retail from local Austin artisans and craftspeople

Event and catering services for 10 - 500 guests or more

### 25,000

25,000+ square feet of space