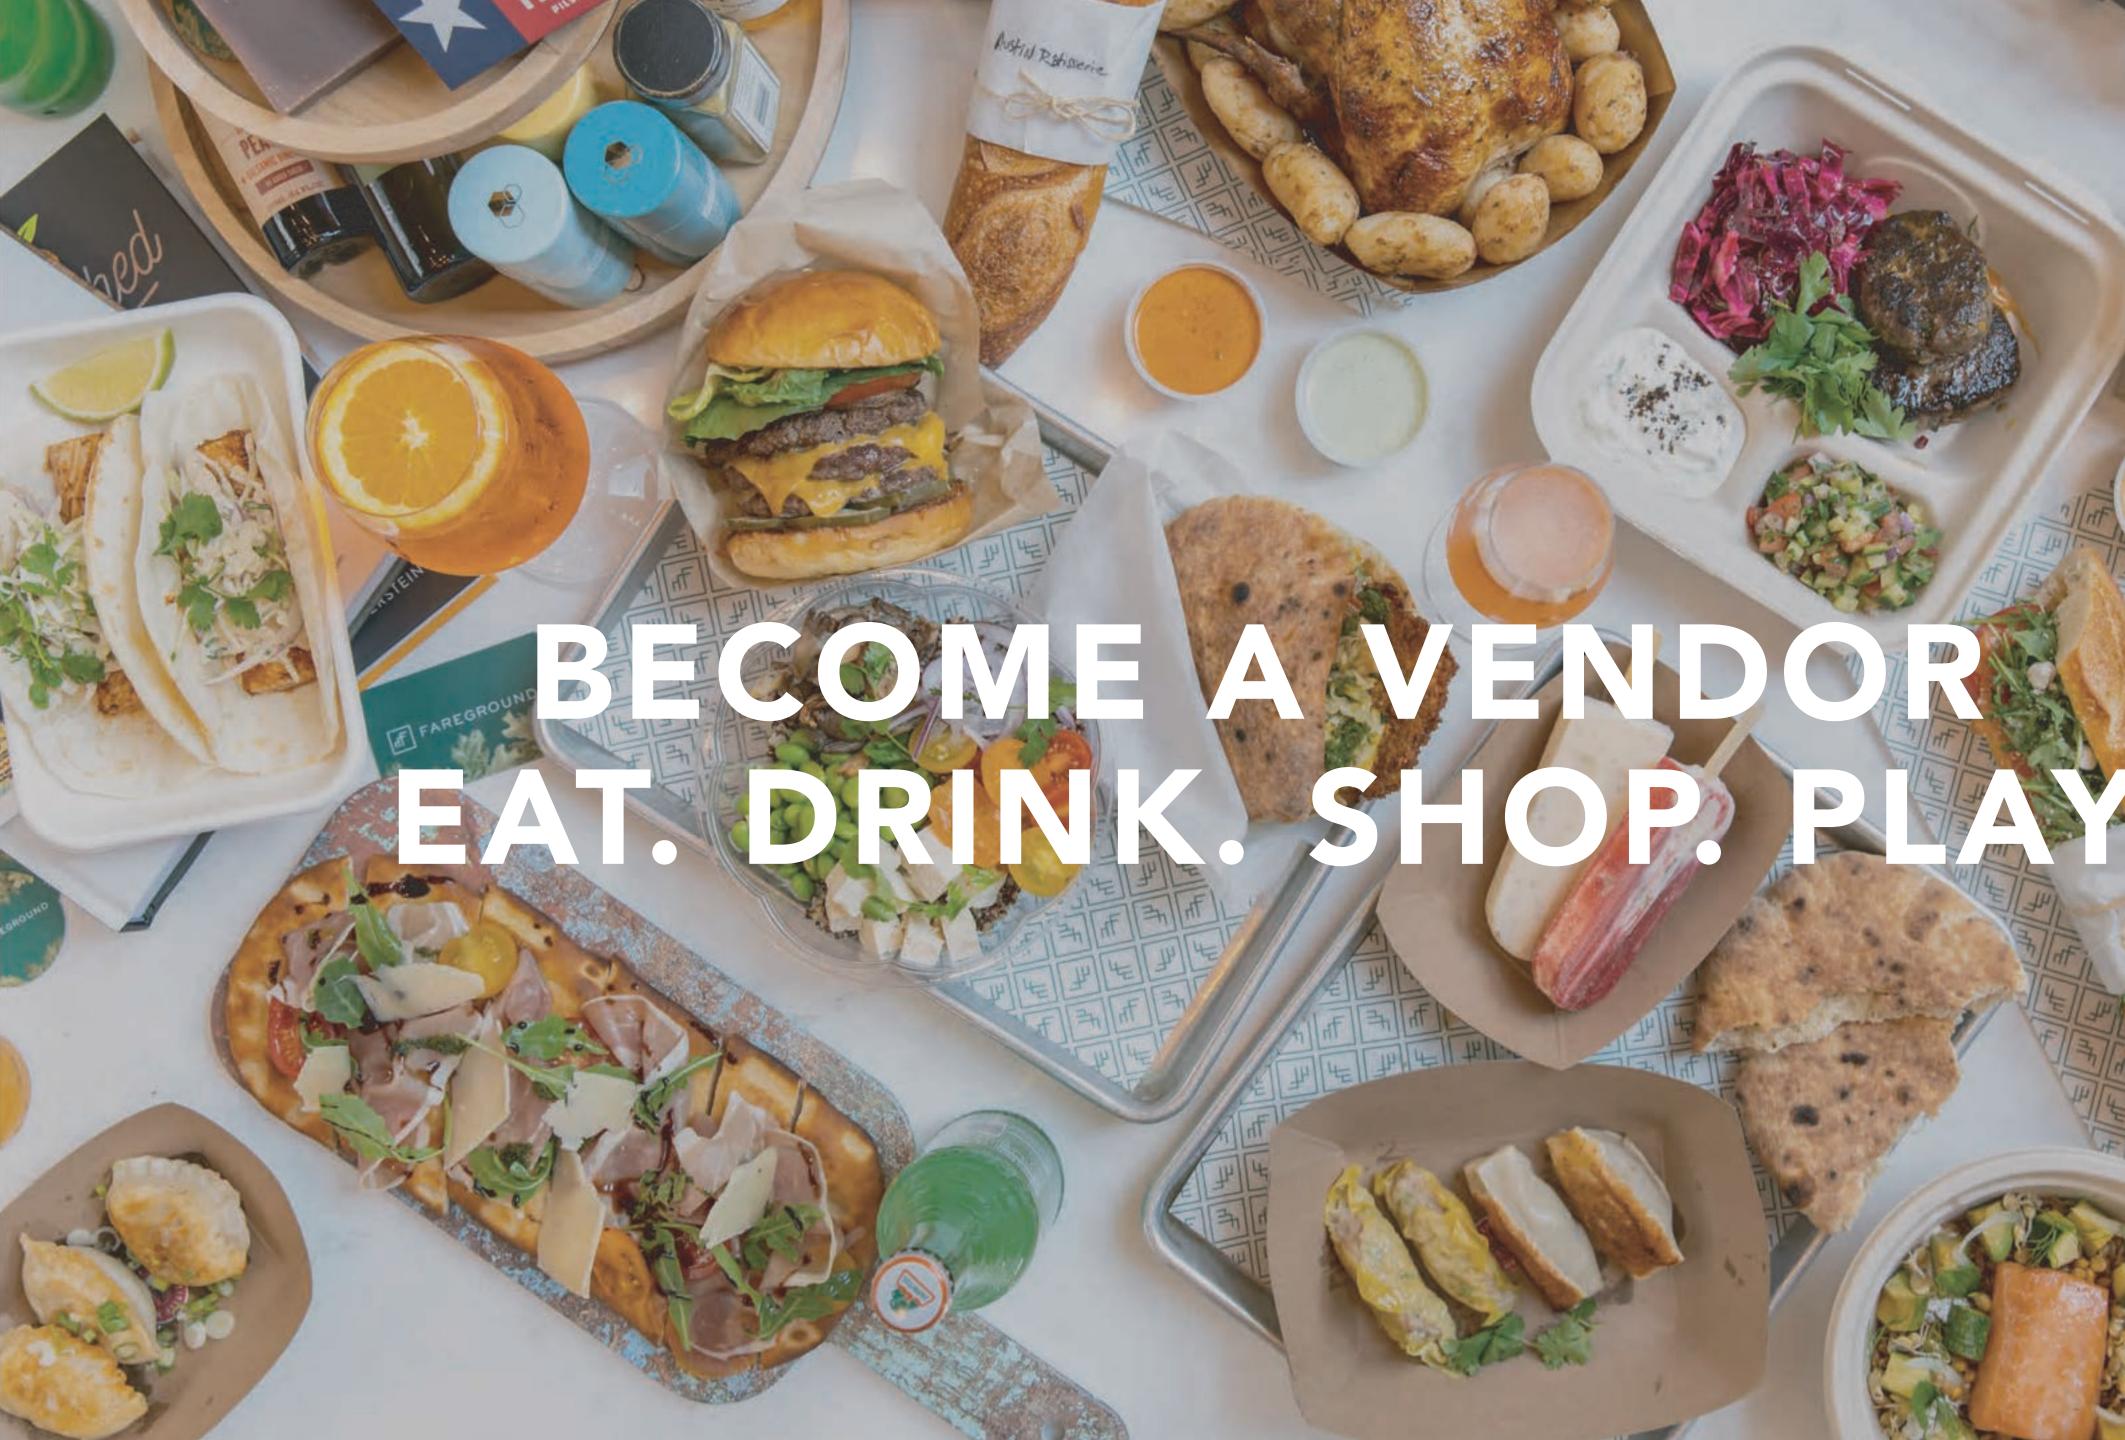

### WHAT IS FAREGROUND?

Fareground at One Eleven Congress is Austin's first food hall. It is an incubator defined by people, passion, and possibility – a space where restauranteurs come to grow and scale their business. A gathering space of food and culture. A place where neighbors, locals, artists, and tourists alike come to find a community they can call their own.

Located on the near steps of Downtown Austin, Fareground is a unique food hall that shows off the true heart of the Austin culinary experience. The chic space features an open concept with wooden armature paired with a spacious lawn to hold social, corporate, and community gatherings.

### 6 / 120

6 eateries and over 120 freshly made dishes from the Americas, Europe, Asia, and the Middle East

### 2

2 bars; one with an all-day coffee offering and another with happy hours under Austin's iconic oak trees

### **CURATED**

Specialty retail from local Austin artisans and craftspeople

Event and catering services for 10 - 500 guests or more

### 25,000

25,000+ square feet of space