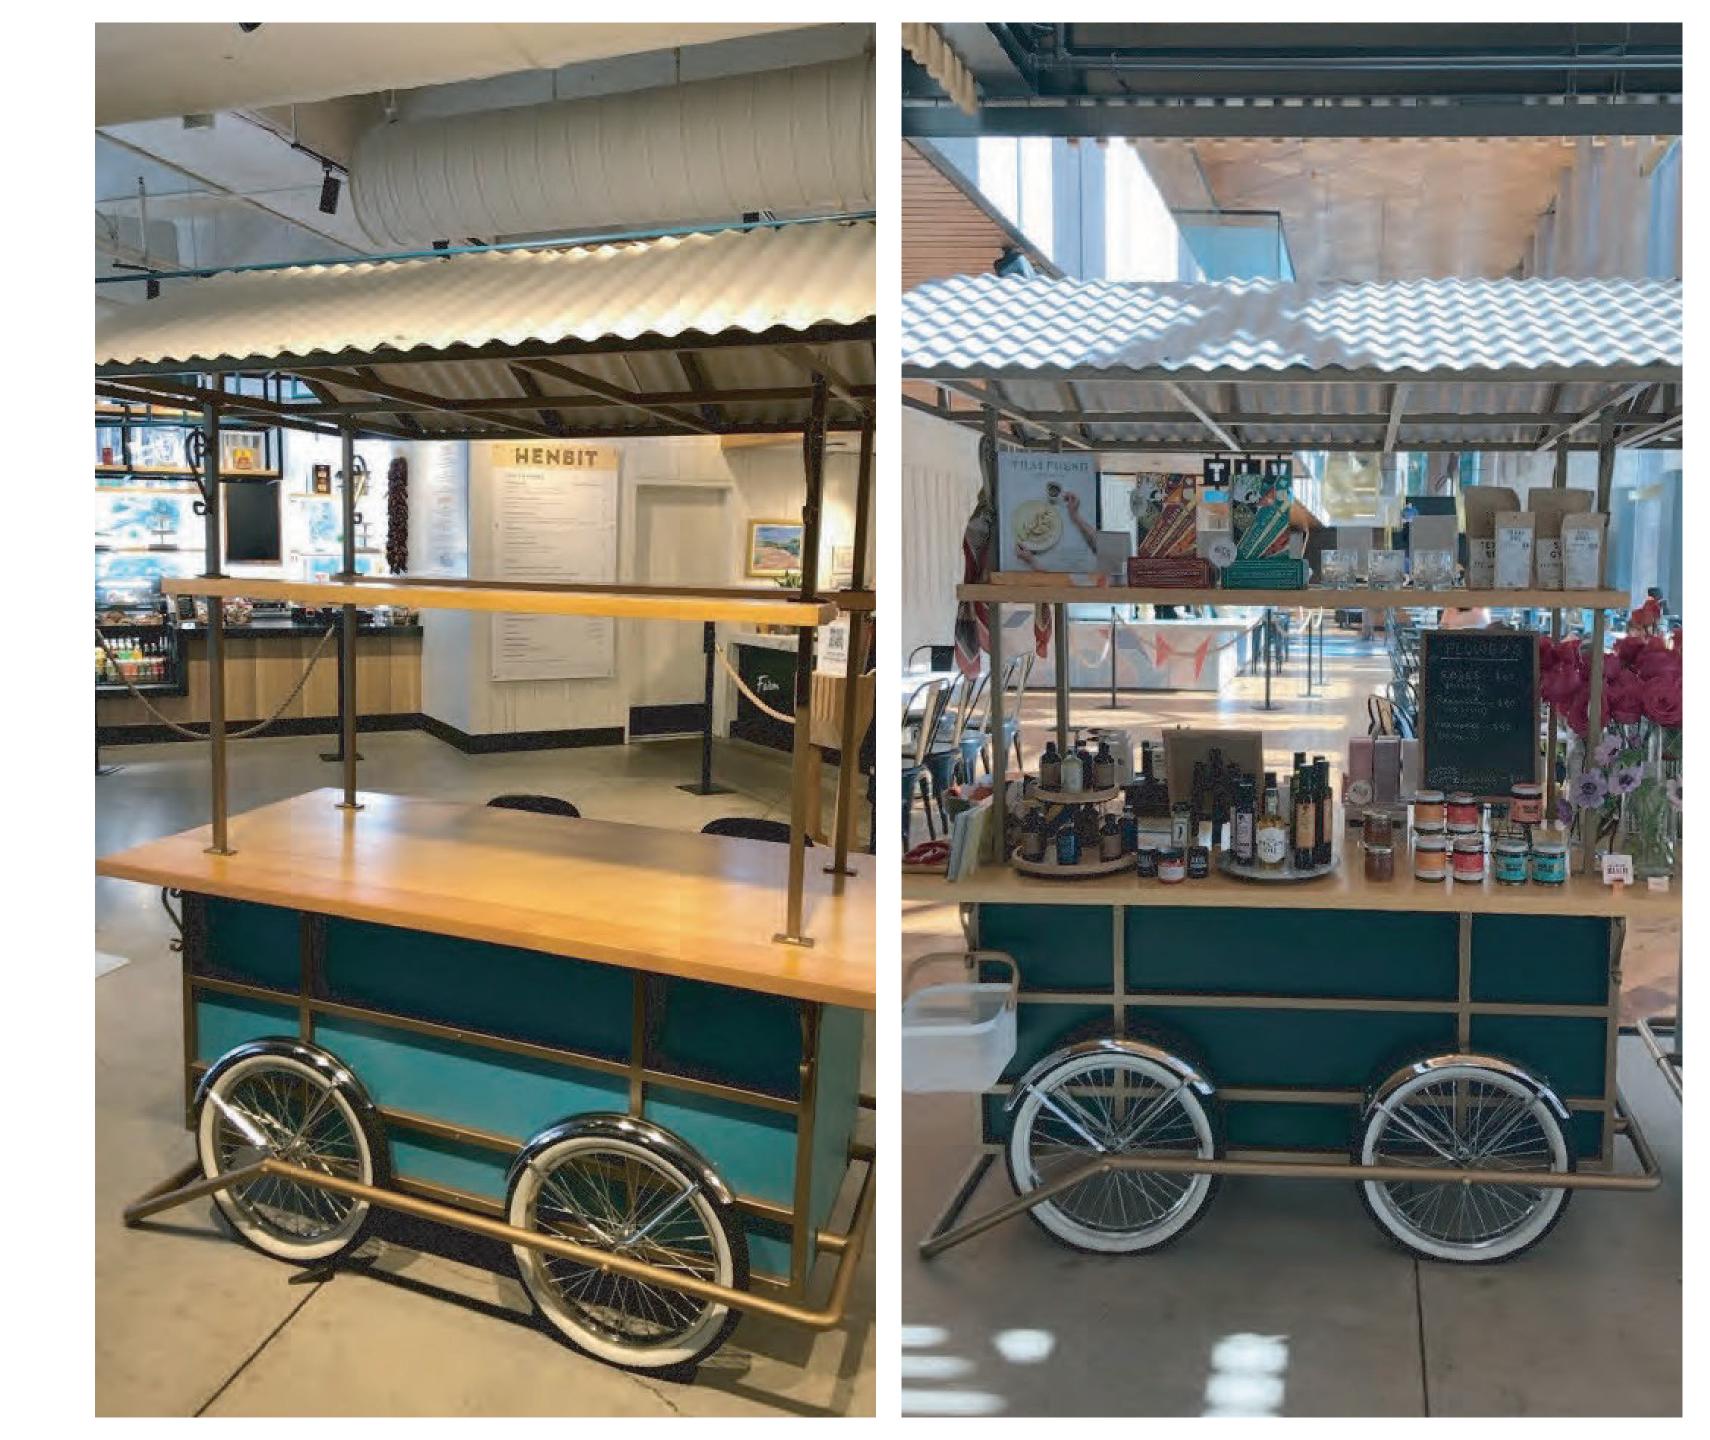

## BECOME A VENDOR OUR RETAIL CARTS

Showcase your brand with our bespoke retail carts, each designed for versatility and positioned in high traffic foodhall areas within Fareground. Our retail carts enjoy all of the same vendors benefits afforded to Fareground tenants, including but not limited to: dedicated marketing/pr teams, multi-channel communication and sales channels including Fareground's website and Instagram, storage and more.

#### DIMENSIONS

Height Width Shelving Locked Storage H90" L72" x W37.5" L58" x W7" L58" x W37.5" x H24"